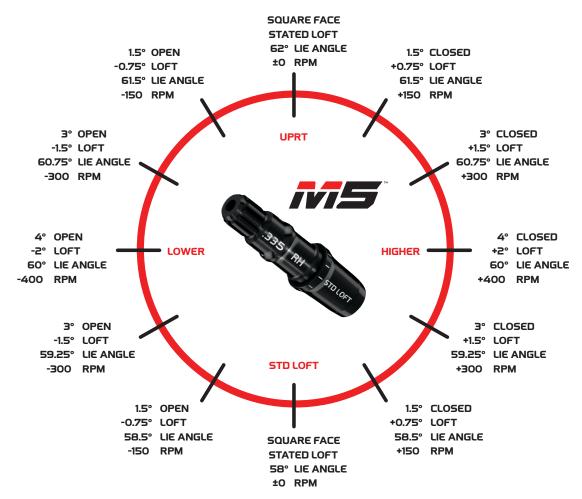

## **FIND YOUR FLIGHT**

The 4° Loft Sleeve allows you to adjust the loft, lie and face angle of the M5 driver. Adjust the loft by loosening the screw in the heel with the wrench, rotating the club head to the desired position, and tightening the screw.

- Each click of the 4° Loft Sleeve movements increases or decreases loft 0.5 0.75°
- $\bullet$  Each click of the 4° Loft Sleeve movements increases or decreases lie angle 0.5  $0.75^\circ$
- Each click of the  $4^{\circ}$  Loft Sleeve movements increases or decreases face angle  $1.0 2.0^{\circ}$